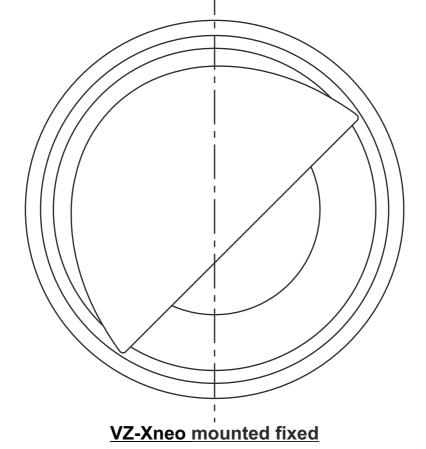

**VZ-Xneo mounted turnable** 

Turn swivel **top** plate to the end position in the opposite direction of desired closing down. Place the cut-out of the template onto the swivel top plate.

Move the template inclusive complete swivel until the bottom end and the center line of this template matches the markings on the table top.

Tighten the accessible screw, remove the template, turn the top plate of the swivel to access the other screw and tighten it.

top border of max. camera pick-up area (4:3 mode)

Turn swivel **top** plate counter-clock-wise to the end position. Place the cut-out of the template onto the swivel top plate.

Move the template inclusive complete swivel until the bottom end and the center line of this template matches the markings on the table top.

Tighten the accessible screw, remove the template, turn the top plate of the swivel to access the other screw and tighten it.